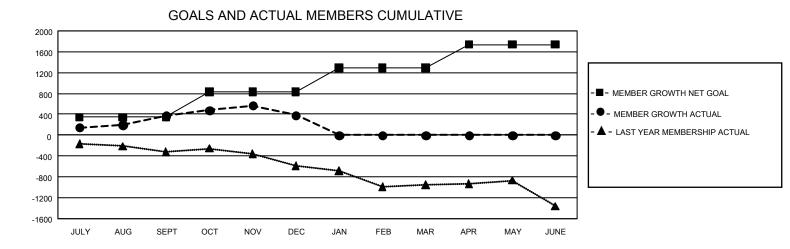

## GAT MONTHLY MEMBERSHIP PROGRESS REPORT Results

GMT Constitutional Area 1, Group B

REPORT DOES NOT INCLUDE CLUBS IN UNDISTRICTED AREAS.

| Clubs                 |               |           |               | Members               |                           |                         |                                                    |
|-----------------------|---------------|-----------|---------------|-----------------------|---------------------------|-------------------------|----------------------------------------------------|
| RESULTS FOR 2021-2022 |               |           |               | RESULTS FOR 2021-2022 |                           |                         |                                                    |
| QUARTER               | NEW CLUB GOAL | NEW CLUBS | DROPPED CLUBS | QUARTER               | IEMBER GROWTH NET<br>GOAL | MEMBER GROWTH<br>ACTUAL | DROPPED MEMBERS<br>ACTUAL (including<br>transfers) |
| JULY/AUG/SEPT         | 39            | 4         | 16            | JULY/AUG/SEP          | т 345                     | 1,471                   | 917                                                |
| OCT/NOV/DEC           | 36            | 3         | 14            | OCT/NOV/DEC           | 482                       | 973                     | 881                                                |
| JAN/FEB/MAR           | 48            | 0         | 0             | JAN/FEB/MAR           | 460                       | 0                       | 0                                                  |
| APR/MAY/JUNE          | 45            | 0         | 0             | APR/MAY/JUNE          | 452                       | 0                       | 0                                                  |