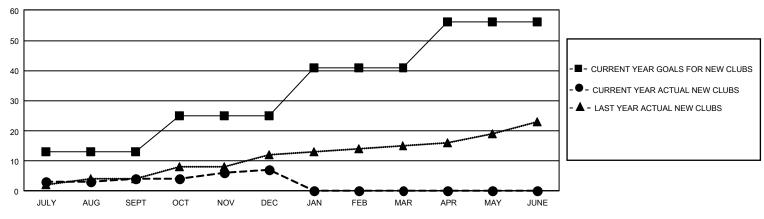

## GAT MONTHLY MEMBERSHIP PROGRESS REPORT Results

GMT Constitutional Area 1, Group B

REPORT DOES NOT INCLUDE CLUBS IN UNDISTRICTED AREAS.

| Clubs                 |               |           |               | Members               |                           |                         |                                                    |
|-----------------------|---------------|-----------|---------------|-----------------------|---------------------------|-------------------------|----------------------------------------------------|
| RESULTS FOR 2021-2022 |               |           |               | RESULTS FOR 2021-2022 |                           |                         |                                                    |
| QUARTER               | NEW CLUB GOAL | NEW CLUBS | DROPPED CLUBS | QUARTER               | IEMBER GROWTH NET<br>GOAL | MEMBER GROWTH<br>ACTUAL | DROPPED MEMBERS<br>ACTUAL (including<br>transfers) |
| JULY/AUG/SEPT         | 39            | 4         | 16            | JULY/AUG/SEP          | т 345                     | 1,471                   | 917                                                |
| OCT/NOV/DEC           | 36            | 3         | 14            | OCT/NOV/DEC           | 482                       | 973                     | 881                                                |
| JAN/FEB/MAR           | 48            | 0         | 0             | JAN/FEB/MAR           | 460                       | 0                       | 0                                                  |
| APR/MAY/JUNE          | 45            | 0         | 0             | APR/MAY/JUNE          | 452                       | 0                       | 0                                                  |